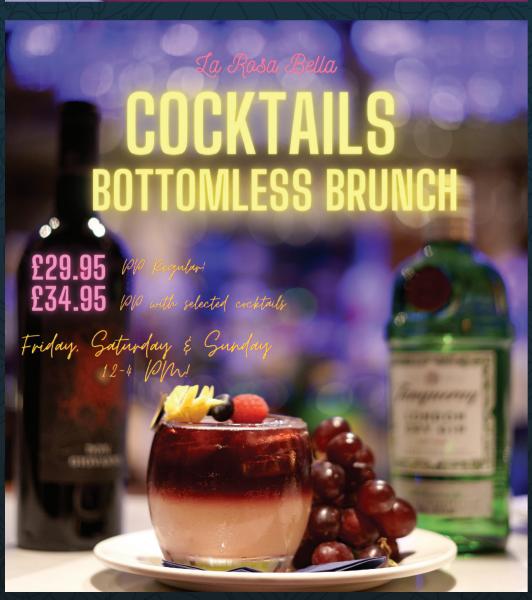

#### COCKTAIL

| COCKTAIL                                                                                                                              |       |
|---------------------------------------------------------------------------------------------------------------------------------------|-------|
| Bellini* Sparkle your night with prosecco and fresh Purée *choise of strawberry, raspberry, passion fruit                             | £7.50 |
| Kir Royal<br>Chambord, topped with prosecco                                                                                           | £7.50 |
| Bramble Mimoza Chambord, elderflower cordial topped with prosecco                                                                     | £7.50 |
| Aperol Spritz Aperol topped with prosecco and soda                                                                                    | £7.50 |
| Pornstar Martini* Vanilla vodka, passao, passion fruit Purée, pineapple juice and splash of lemon juice *served with shot of prosecco | £8.95 |
| Espresso Martini<br>Vodka, kahlua, freshly ground espresso and gomme                                                                  | £8.00 |
| French Martini<br>Vodka, Chambord, pineapple juice, lemon juice, gomme                                                                | £8.00 |
| Cosmopolitan<br>Vodka, cointreau, cranberry juice and lemon juice                                                                     | £8.00 |
| Sex on The Beach<br>Vodka, peach shnaps, orange juice, pineapple juice, granedine                                                     | £8.00 |
| Daiquiri* White rum, blended with ice, lime and fresh Purée *choose from strawberry, raspberry or passion fruit                       | £8.00 |
| Mojito White rum with squashed lime, mint leaves and soda over a crushed ice                                                          | £8.00 |
| Long Island Ice Tea* Gin, vodka, white rum, tequila and cointreau with lemon juice *served long with coke                             | £9.50 |
| Negroni<br>Gin, vermouth, campari                                                                                                     | £8.95 |

\*we can do most of the cocktails you require.

Please ask to your waiter