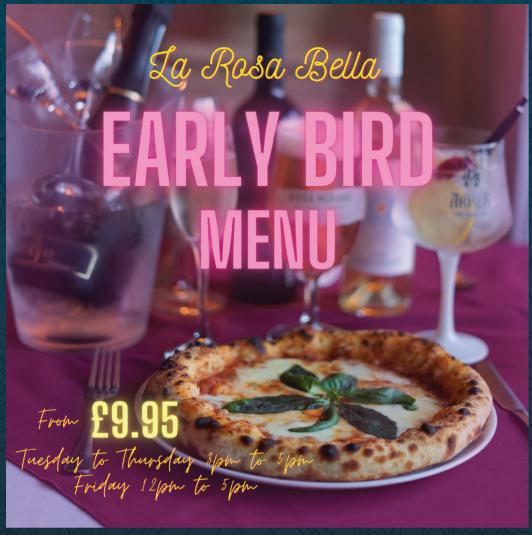

#### LIQUEUR £3.50 £6.00 **Amaretto** Malibu £3.50 £6.00 £3.50 £6.00 Cointreau £3.50 £6.00 Baileys £3.50 £6.00 **Martini Dry** £3.50 £6.00 **Martini Rosso** £3.50 £6.00 Limoncello £3.50 £6.00 **Archers** £3.50 £6.00 Sherry Port £3.50 £6.00 SHOT Tequila £3.50 £3.50 **Tequila Rose** £3.50 Sambuca £3.50 **Black Sambuca** £5.00 Jager bomb **Baby Guinness** £5.00 £5.00 Slippery nipple MIXER Pepsi/Diet Pepsi/Lemonade, Juice £1.00 Regular Tonic/Slimline Tonic/Elder flower Tonic £1.50 SOFT DRINK £2.40 £4.00 Pepsi, diet Pepsi, lemonade, Pepsi Max £3.00 Orange & passion fruit, apple & mango, apple & raspberry £2.40 £4.00 Apple, pineapple, cranberry, orange Lime and Soda £1.50 Still Water (large) £3.50 Still water (small) £2.00 **Sparkling Water (large)** £3.50

£2.00

**Sparkling Water (small)**